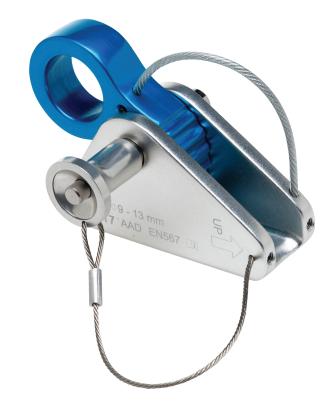

### PRODUCT INFORMATION >

The LINQ detachable rope grab is made from high strength aluminium, which makes this extremely lightweight, portable, and easy to use. The push button pin allows the worker to secure the rope grab at any time, whilst also allowing for quick and efficient removal when required. The non-aggressive cam design has smooth rounded teeth greatly reducing unnecessary wear to the outer rope sheath.

## **PRODUCT FEATURES** >

- · Lightweight construction design for easy portability.
- Pip pin (push pin) axle for ease of securing and removal from rope.
- Plastic covered steel wire holds cam and pin in place to prevent loss of components.
- Non-aggressive cam precludes unnecessary wear and tear to rope when under tension.
- · Hard wearing anodised finish.

Weight: 185gms

Suitable Rope: 9.0mm - 13.0mm