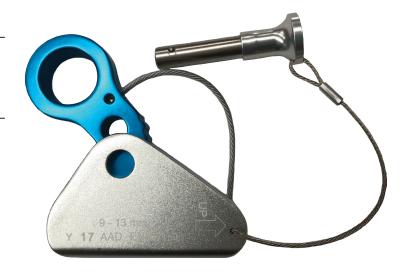

### PRODUCT INFORMATION >

The LINQ detachable rope grab is made from high strength aluminium, which makes this extremely lightweight, portable, and easy to use. The push button pin allows the worker to secure the rope grab at any time, whilst also allowing for quick and efficient removal when required. The non-aggressive cam design has smooth rounded teeth greatly reducing unnecessary wear to the outer rope sheath.

## **PRODUCT FEATURES** >

- · Lightweight construction design for easy portability.
- Pip pin (push pin) axle for ease of securing and removal from rope.
- Plastic covered steel wire holds cam and pin in place to prevent loss of components.
- Non-aggressive cam precludes unnecessary wear and tear to rope when under tension.
- · Hard wearing anodised finish.

Weight: 185gms

Suitable Rope: 9.0mm - 13.0mm