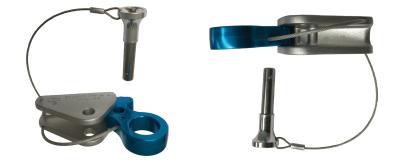

### PRODUCT INFORMATION >

The LINQ detachable rope grab is made from high strength aluminium, which makes this extremely lightweight, portable, and easy to use. The push button pin allows the worker to secure the rope grab at any time, whilst also allowing for quick and efficient removal when required. The non-aggressive cam design has smooth rounded teeth greatly reducing unnecessary wear to the outer rope sheath.

## **PRODUCT FEATURES** >

- · Lightweight construction design for easy portability.
- Pip pin (push pin) axle for ease of securing and removal from rope.
- Plastic covered steel wire holds cam and pin in place to prevent loss of components.
- Non-aggressive cam precludes unnecessary wear and tear to rope when under tension.
- · Hard wearing anodised finish.